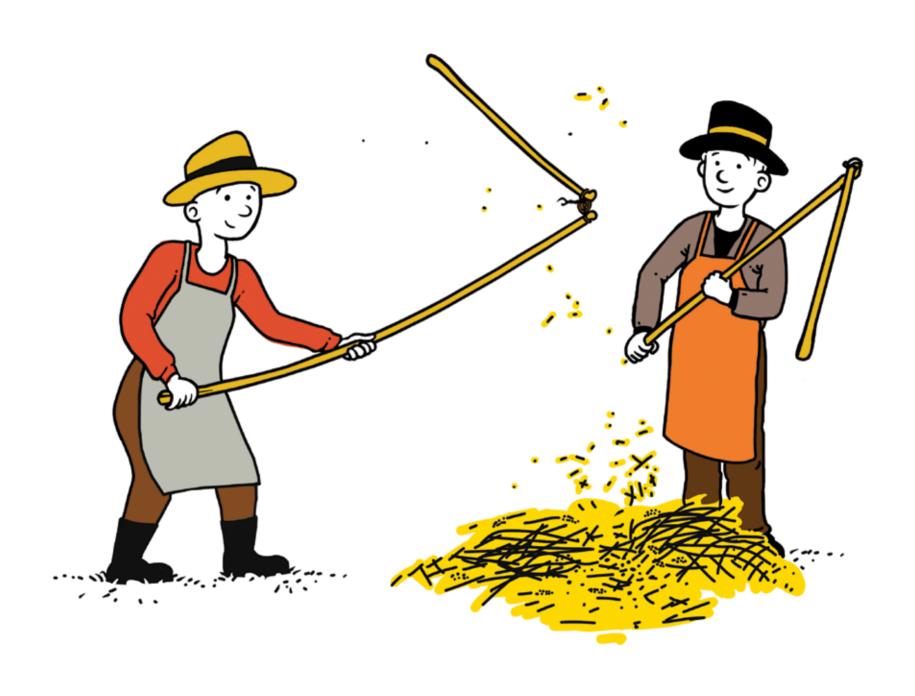

## FROM A FOOL TO A DRAGON

DO YOU RECOGNISE A FOOL?\*

\* FOOL IS THE SLOVENE WORD FOR A FLAIL.

A FLAIL IS USED FOR THRESHING CEREAL GRAIN. A PERSON USING THE FLAIL IS CALLED A THRESHER.

ORIGINALLY, THRESHING WAS
PERFORMED BY HAND, BUT LATER
AN ANIMAL-DRIVEN CAPSTAN WAS USED.
GUESS WHAT ANIMALS WERE
MOST OFTEN USED TO DRIVE IT?