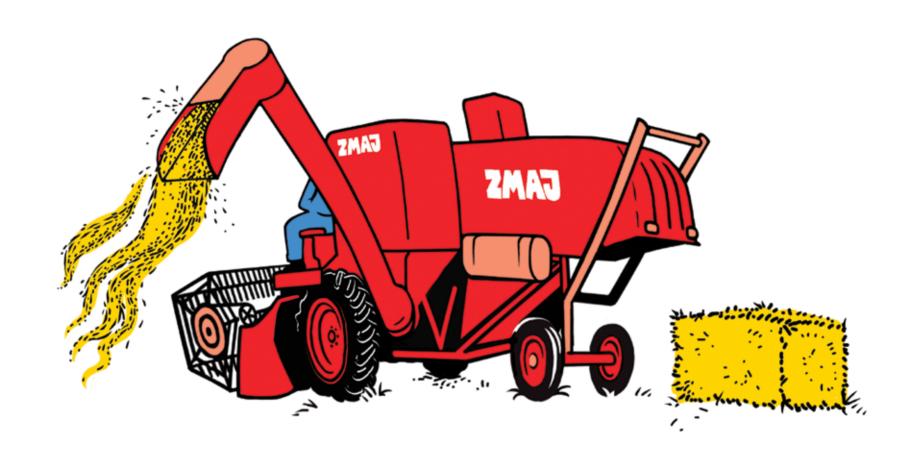

## AND THESE ARE...

THE INTERNAL COMBUSTION ENGINE.

AND WHAT IS A DRAGON DOING
IN THE MUSEUM? NOT JUST ANY
DRAGON, BUT ONE SPITTING GRAINS
AND STRAW BALES INSTEAD OF FIRE!

ZMAJ (DRAGON) WAS
THE NAME OF THE FACTORY
MANUFACTURING
COMBINE HARVESTERS.

YOU CAN SEE OBJECTS CONNECTED
WITH CEREAL GRAIN THRESHING
IN THE TECHNICAL MUSEUM OF SLOVENIA.
IT WON'T BE DIFFICULT TO FIND THE FOOL,
BUT THE DRAGON IS VERY GOOD
AT HIDING FROM VISITORS...