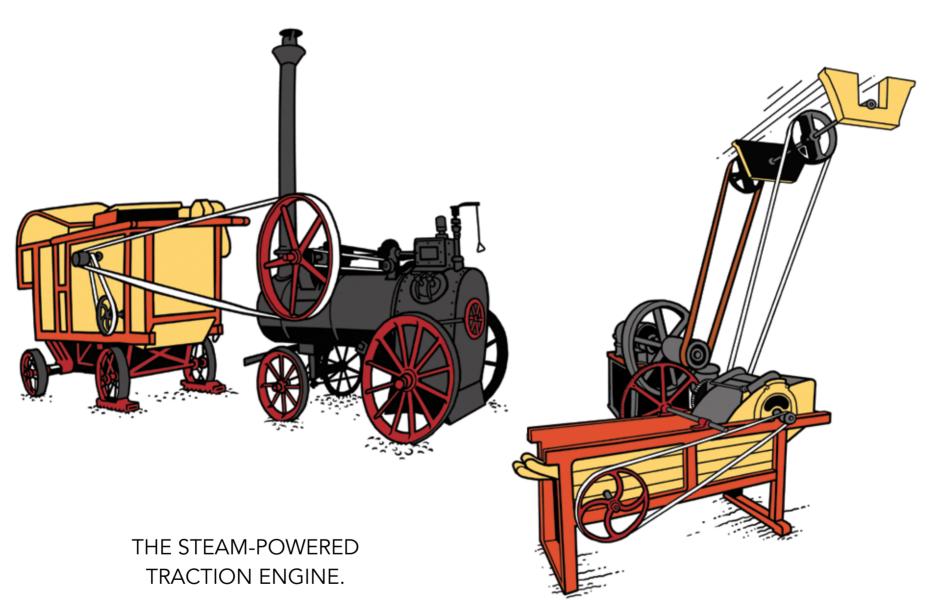

A HORSE, AN OX

PRESS THE BUTTONS AND THE SOUNDS
WILL HELP YOU DISCOVER WHICH
TWO POWER SOURCES REPLACED
DRAFT ANIMALS.

## AND THESE ARE...

THE INTERNAL COMBUSTION ENGINE.

AND WHAT IS A DRAGON DOING
IN THE MUSEUM? NOT JUST ANY
DRAGON, BUT ONE SPITTING GRAINS
AND STRAW BALES INSTEAD OF FIRE!

ZMAJ (DRAGON) WAS
THE NAME OF THE FACTORY
MANUFACTURING
COMBINE HARVESTERS.