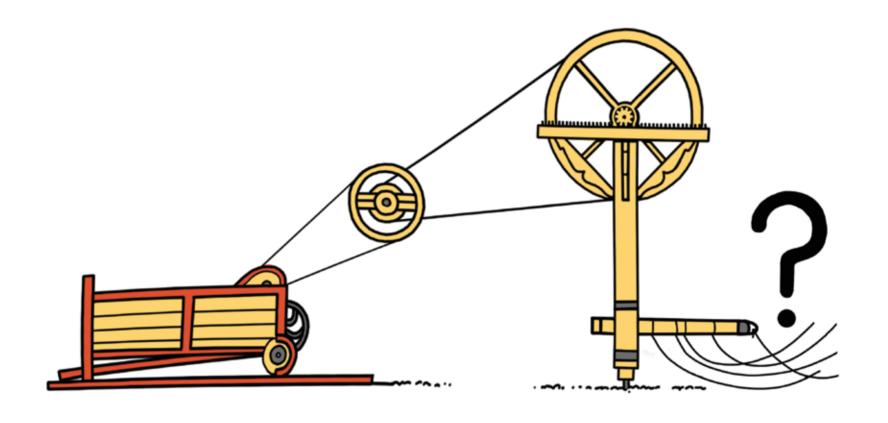

A HORSE, AN OX

PRESS THE BUTTONS AND THE SOUNDS
WILL HELP YOU DISCOVER WHICH
TWO POWER SOURCES REPLACED
DRAFT ANIMALS.

## AND THESE ARE...

THE INTERNAL COMBUSTION ENGINE.

AND WHAT IS A DRAGON DOING
IN THE MUSEUM? NOT JUST ANY
DRAGON, BUT ONE SPITTING GRAINS
AND STRAW BALES INSTEAD OF FIRE!

ZMAJ (DRAGON) WAS
THE NAME OF THE FACTORY
MANUFACTURING
COMBINE HARVESTERS.