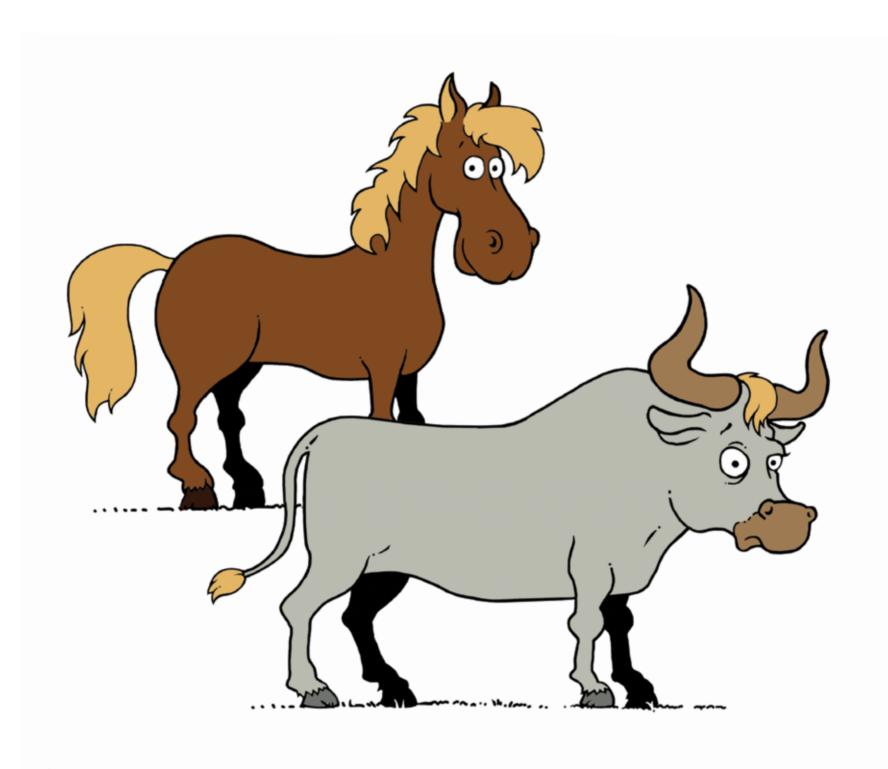

A HORSE, AN OX

PRESS THE BUTTONS AND THE SOUNDS
WILL HELP YOU DISCOVER WHICH
TWO POWER SOURCES REPLACED
DRAFT ANIMALS.