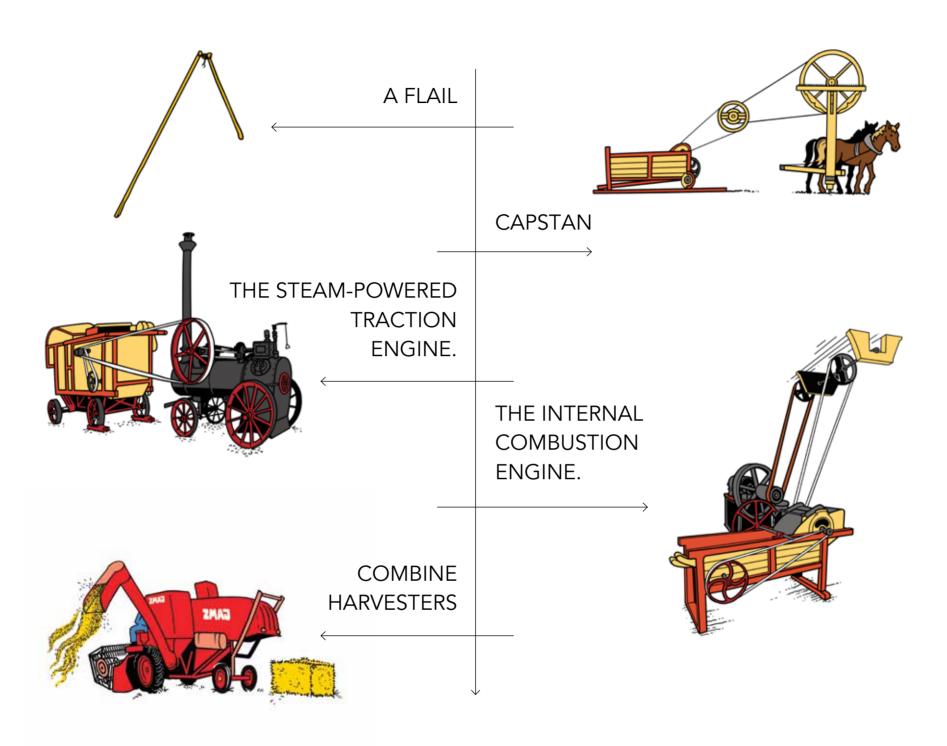

## FROM A FOOL TO A DRAGON

DO YOU RECOGNISE A FOOL?\*

\* FOOL IS THE SLOVENE WORD FOR A FLAIL.

A FLAIL IS USED FOR THRESHING CEREAL GRAIN. A PERSON USING THE FLAIL IS CALLED A THRESHER.

ORIGINALLY, THRESHING WAS
PERFORMED BY HAND, BUT LATER
AN ANIMAL-DRIVEN CAPSTAN WAS USED.
GUESS WHAT ANIMALS WERE
MOST OFTEN USED TO DRIVE IT?

A HORSE, AN OX

PRESS THE BUTTONS AND THE SOUNDS
WILL HELP YOU DISCOVER WHICH
TWO POWER SOURCES REPLACED
DRAFT ANIMALS.

## AND THESE ARE...

THE INTERNAL COMBUSTION ENGINE.

AND WHAT IS A DRAGON DOING
IN THE MUSEUM? NOT JUST ANY
DRAGON, BUT ONE SPITTING GRAINS
AND STRAW BALES INSTEAD OF FIRE!

ZMAJ (DRAGON) WAS
THE NAME OF THE FACTORY
MANUFACTURING
COMBINE HARVESTERS.